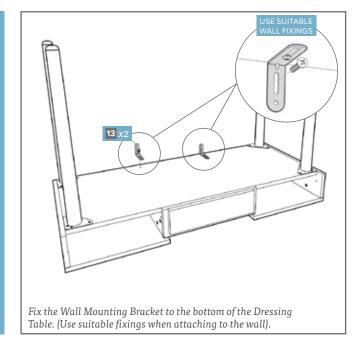

5

10

(left & right)

12

- TWO PERSON BUILD

We recommend you use the Wall Mounting Brackets provided to fix the dressing table to a wall (where possible). This will prevent the unit being pulled over. Use suitable fixings.

# WALL MOUNTING BRACKETS

We recommend you use the Wall Mounting Brackets provided to fix the dressing table to a wall (where possible). This will prevent the unit being pulled over.

Use suitable fixings.