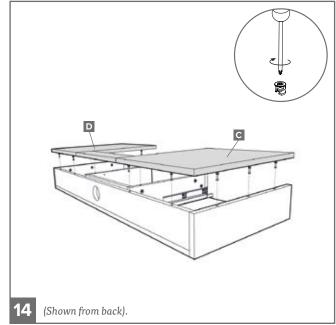

t inner side panel
- J 1x Right outer side panel
- **K** 4x Soft close drawer runners
- L 1x Base
- M 1x Front panel
- **N** 1x Decorative panel
- **P** 2x Drawer backs
- Q 2x Drawer sides (left)
- R 2x Drawer sides (right)
- **S** 2x Drawer base
- T 1x Drawer fronts (left)
- **U** 1x Drawer fronts (right)
- **V** 4x Soft close clips (2x left, 2x right)
- **W** 4x Leg mounting plates





5

















10







(left & right)

12

















- TWO PERSON BUILD



We recommend you use the Wall Mounting Brackets provided to fix the dressing table to a wall (where possible). This will prevent the unit being pulled over. Use suitable fixings.





Page 1 of 6 SS\_INSTRUC\_DT\_05.2016 www.spaceslide.co.uk/diy-installation-and-information Call: 0800 9803499

V2

















































# WALL MOUNTING BRACKETS

We recommend you use the Wall Mounting Brackets provided to fix the dressing table to a wall (where possible). This will prevent the unit being pulled over.

Use suitable fixings.



## DRESSING TABLE POWER CUBE

Assembly Instructions