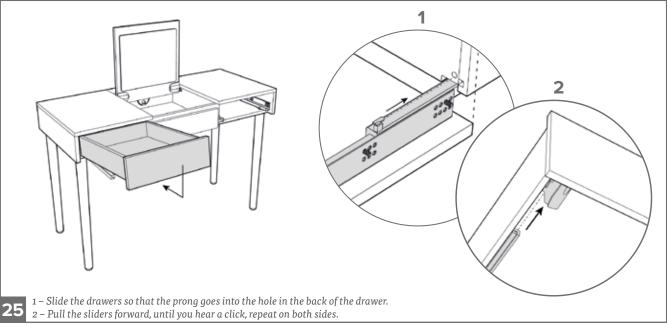

5

10

(left & right)

12

- TWO PERSON BUILD

We recommend you use the Wall Mounting Brackets provided to fix the dressing table to a wall (where possible). This will prevent the unit being pulled over. Use suitable fixings.