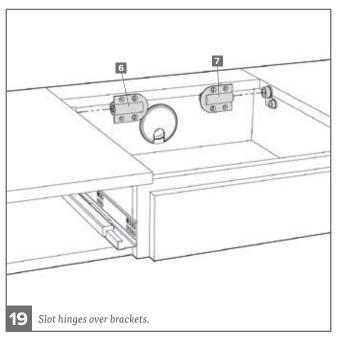

de panel
- J 1x Right outer side panel
- **K** 4x Soft close drawer runners
- L 1x Base
- M 1x Front panel
- **N** 1x Decorative panel
- **P** 2x Drawer backs
- Q 2x Drawer sides (left)
- R 2x Drawer sides (right)
- **S** 2x Drawer base
- T 1x Drawer fronts (left)
- **U** 1x Drawer fronts (right)
- **V** 4x Soft close clips (2x left, 2x right)
- **W** 4x Leg mounting plates





5

















10







(left & right)

12

















- TWO PERSON BUILD



We recommend you use the Wall Mounting Brackets provided to fix the dressing table to a wall (where possible). This will prevent the unit being pulled over. Use suitable fixings.





Page 1 of 6 SS\_INSTRUC\_DT\_05.2016 www.spaceslide.co.uk/diy-installation-and-information Call: 0800 9803499

V2

















































# WALL MOUNTING BRACKETS

We recommend you use the Wall Mounting Brackets provided to fix the dressing table to a wall (where possible). This will prevent the unit being pulled over.

Use suitable fixings.



## DRESSING TABLE POWER CUBE

Assembly Instructions