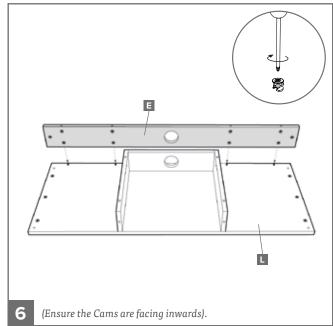

### **Assembly Instructions**

- **A** 1x Lid (with mirror)
- B 1x Lid infill
- **C** 1x Top panel (left)
- **D** 1x Top panel (right)
- **E** 1x Back panel
- F 1x Inside back panel
- **G** 1x Left outer side panel
- **H** 1x Left inner side panel
- I 1x Right inner side panel
- J 1x Right outer side panel
- **K** 4x Soft close drawer runners
- L 1x Base
- M 1x Front panel
- **N** 1x Decorative panel
- **P** 2x Drawer backs
- Q 2x Drawer sides (left)
- R 2x Drawer sides (right)
- **S** 2x Drawer base
- T 1x Drawer fronts (left)
- **U** 1x Drawer fronts (right)
- **V** 4x Soft close clips (2x left, 2x right)
- **W** 4x Leg mounting plates