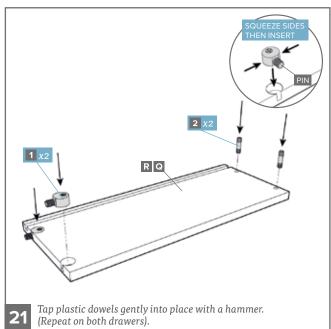

anel
- J 1x Right outer side panel
- **K** 4x Soft close drawer runners
- L 1x Base
- M 1x Front panel
- **N** 1x Decorative panel
- **P** 2x Drawer backs
- Q 2x Drawer sides (left)
- R 2x Drawer sides (right)
- **S** 2x Drawer base
- T 1x Drawer fronts (left)
- **U** 1x Drawer fronts (right)
- **V** 4x Soft close clips (2x left, 2x right)
- **W** 4x Leg mounting plates





5

















10







(left & right)

12

















- TWO PERSON BUILD



We recommend you use the Wall Mounting Brackets provided to fix the dressing table to a wall (where possible). This will prevent the unit being pulled over. Use suitable fixings.





Page 1 of 6 SS\_INSTRUC\_DT\_05.2016 www.spaceslide.co.uk/diy-installation-and-information Call: 0800 9803499

V2

















































# WALL MOUNTING BRACKETS

We recommend you use the Wall Mounting Brackets provided to fix the dressing table to a wall (where possible). This will prevent the unit being pulled over.

Use suitable fixings.



## DRESSING TABLE POWER CUBE

Assembly Instructions