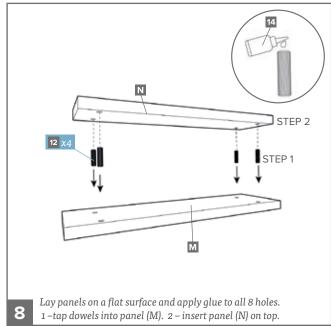

### **Assembly Instructions**

- **A** 1x Lid (with mirror)
- B 1x Lid infill
- **C** 1x Top panel (left)
- **D** 1x Top panel (right)
- **E** 1x Back panel
- F 1x Inside back panel
- **G** 1x Left outer side panel
- **H** 1x Left inner side panel
- I 1x Right inner side panel
- J 1x Right outer side panel
- **K** 4x Soft close drawer runners
- L 1x Base
- M 1x Front panel
- **N** 1x Decorative panel
- **P** 2x Drawer backs
- Q 2x Drawer sides (left)
- R 2x Drawer sides (right)
- **S** 2x Drawer base
- T 1x Drawer fronts (left)
- **U** 1x Drawer fronts (right)
- **V** 4x Soft close clips (2x left, 2x right)
- **W** 4x Leg mounting plates