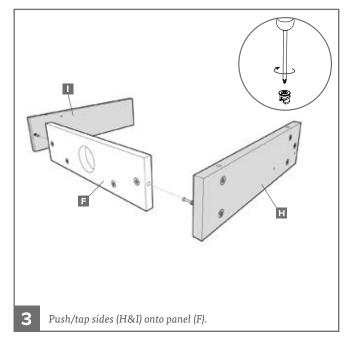

### **Assembly Instructions**

- **A** 1x Lid (with mirror)
- B 1x Lid infill
- **C** 1x Top panel (left)
- **D** 1x Top panel (right)
- **E** 1x Back panel
- F 1x Inside back panel
- **G** 1x Left outer side panel
- **H** 1x Left inner side panel
- I 1x Right inner side panel
- J 1x Right outer side panel
- **K** 4x Soft close drawer runners
- L 1x Base
- M 1x Front panel
- **N** 1x Decorative panel
- **P** 2x Drawer backs
- Q 2x Drawer sides (left)
- R 2x Drawer sides (right)
- **S** 2x Drawer base
- T 1x Drawer fronts (left)
- **U** 1x Drawer fronts (right)
- **V** 4x Soft close clips (2x left, 2x right)
- **W** 4x Leg mounting plates