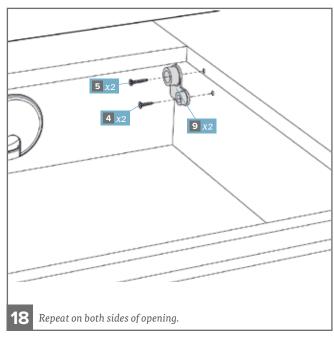

side panel
- J 1x Right outer side panel
- **K** 4x Soft close drawer runners
- L 1x Base
- M 1x Front panel
- **N** 1x Decorative panel
- **P** 2x Drawer backs
- Q 2x Drawer sides (left)
- R 2x Drawer sides (right)
- **S** 2x Drawer base
- T 1x Drawer fronts (left)
- **U** 1x Drawer fronts (right)
- **V** 4x Soft close clips (2x left, 2x right)
- **W** 4x Leg mounting plates





5

















10







(left & right)

12

















- TWO PERSON BUILD



We recommend you use the Wall Mounting Brackets provided to fix the dressing table to a wall (where possible). This will prevent the unit being pulled over. Use suitable fixings.





Page 1 of 6 SS\_INSTRUC\_DT\_05.2016 www.spaceslide.co.uk/diy-installation-and-information Call: 0800 9803499

V2

















































# WALL MOUNTING BRACKETS

We recommend you use the Wall Mounting Brackets provided to fix the dressing table to a wall (where possible). This will prevent the unit being pulled over.

Use suitable fixings.



## DRESSING TABLE POWER CUBE

Assembly Instructions