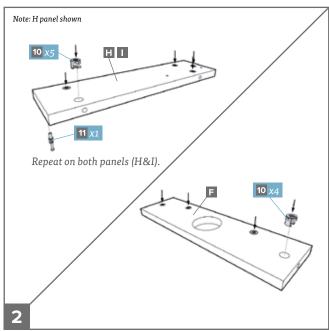

### **Assembly Instructions**

- **A** 1x Lid (with mirror)
- B 1x Lid infill
- **C** 1x Top panel (left)
- **D** 1x Top panel (right)
- **E** 1x Back panel
- F 1x Inside back panel
- **G** 1x Left outer side panel
- **H** 1x Left inner side panel
- I 1x Right inner side panel
- J 1x Right outer side panel
- **K** 4x Soft close drawer runners
- L 1x Base
- M 1x Front panel
- **N** 1x Decorative panel
- **P** 2x Drawer backs
- Q 2x Drawer sides (left)
- R 2x Drawer sides (right)
- **S** 2x Drawer base
- T 1x Drawer fronts (left)
- **U** 1x Drawer fronts (right)
- **V** 4x Soft close clips (2x left, 2x right)
- **W** 4x Leg mounting plates