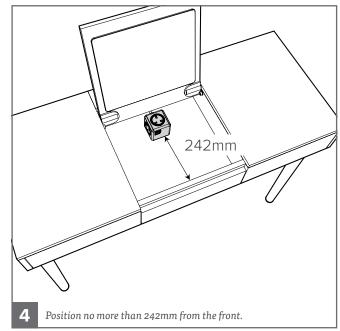

ronts (right)
- **V** 4x Soft close clips (2x left, 2x right)
- **W** 4x Leg mounting plates





5

















10







(left & right)

12

















- TWO PERSON BUILD



We recommend you use the Wall Mounting Brackets provided to fix the dressing table to a wall (where possible). This will prevent the unit being pulled over. Use suitable fixings.





Page 1 of 6 SS\_INSTRUC\_DT\_05.2016 www.spaceslide.co.uk/diy-installation-and-information Call: 0800 9803499

V2

















































# WALL MOUNTING BRACKETS

We recommend you use the Wall Mounting Brackets provided to fix the dressing table to a wall (where possible). This will prevent the unit being pulled over.

Use suitable fixings.



## DRESSING TABLE POWER CUBE

Assembly Instructions