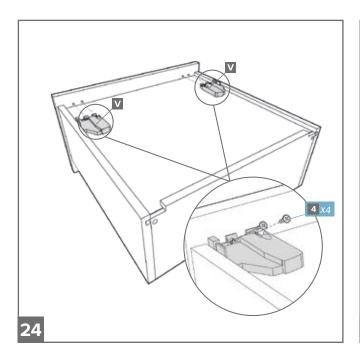

J 1x Right outer side panel
- **K** 4x Soft close drawer runners
- L 1x Base
- M 1x Front panel
- **N** 1x Decorative panel
- **P** 2x Drawer backs
- Q 2x Drawer sides (left)
- R 2x Drawer sides (right)
- **S** 2x Drawer base
- T 1x Drawer fronts (left)
- **U** 1x Drawer fronts (right)
- **V** 4x Soft close clips (2x left, 2x right)
- **W** 4x Leg mounting plates





5

















10







(left & right)

12

















- TWO PERSON BUILD



We recommend you use the Wall Mounting Brackets provided to fix the dressing table to a wall (where possible). This will prevent the unit being pulled over. Use suitable fixings.





Page 1 of 6 SS\_INSTRUC\_DT\_05.2016 www.spaceslide.co.uk/diy-installation-and-information Call: 0800 9803499

V2

















































# WALL MOUNTING BRACKETS

We recommend you use the Wall Mounting Brackets provided to fix the dressing table to a wall (where possible). This will prevent the unit being pulled over.

Use suitable fixings.



## DRESSING TABLE POWER CUBE

Assembly Instructions