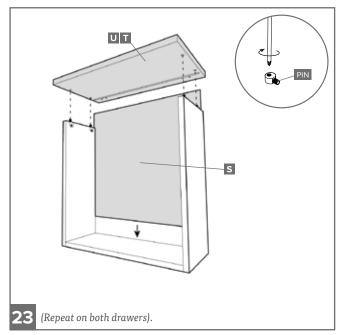

- J 1x Right outer side panel
- **K** 4x Soft close drawer runners
- L 1x Base
- M 1x Front panel
- **N** 1x Decorative panel
- **P** 2x Drawer backs
- Q 2x Drawer sides (left)
- R 2x Drawer sides (right)
- **S** 2x Drawer base
- T 1x Drawer fronts (left)
- **U** 1x Drawer fronts (right)
- **V** 4x Soft close clips (2x left, 2x right)
- **W** 4x Leg mounting plates





5

















10







(left & right)

12

















- TWO PERSON BUILD



We recommend you use the Wall Mounting Brackets provided to fix the dressing table to a wall (where possible). This will prevent the unit being pulled over. Use suitable fixings.





Page 1 of 6 SS\_INSTRUC\_DT\_05.2016 www.spaceslide.co.uk/diy-installation-and-information Call: 0800 9803499

V2

















































# WALL MOUNTING BRACKETS

We recommend you use the Wall Mounting Brackets provided to fix the dressing table to a wall (where possible). This will prevent the unit being pulled over.

Use suitable fixings.



## DRESSING TABLE POWER CUBE

Assembly Instructions