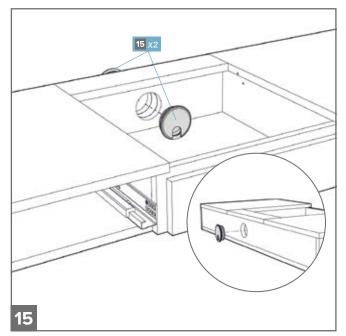

inner side panel
- J 1x Right outer side panel
- **K** 4x Soft close drawer runners
- L 1x Base
- M 1x Front panel
- **N** 1x Decorative panel
- **P** 2x Drawer backs
- Q 2x Drawer sides (left)
- R 2x Drawer sides (right)
- **S** 2x Drawer base
- T 1x Drawer fronts (left)
- **U** 1x Drawer fronts (right)
- **V** 4x Soft close clips (2x left, 2x right)
- **W** 4x Leg mounting plates





5

















10







(left & right)

12

















- TWO PERSON BUILD



We recommend you use the Wall Mounting Brackets provided to fix the dressing table to a wall (where possible). This will prevent the unit being pulled over. Use suitable fixings.





Page 1 of 6 SS\_INSTRUC\_DT\_05.2016 www.spaceslide.co.uk/diy-installation-and-information Call: 0800 9803499

V2

















































# WALL MOUNTING BRACKETS

We recommend you use the Wall Mounting Brackets provided to fix the dressing table to a wall (where possible). This will prevent the unit being pulled over.

Use suitable fixings.



## DRESSING TABLE POWER CUBE

Assembly Instructions