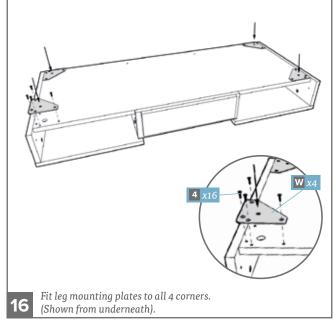

### **Assembly Instructions**

- **A** 1x Lid (with mirror)
- B 1x Lid infill
- **C** 1x Top panel (left)
- **D** 1x Top panel (right)
- **E** 1x Back panel
- F 1x Inside back panel
- **G** 1x Left outer side panel
- **H** 1x Left inner side panel
- I 1x Right inner side panel
- J 1x Right outer side panel
- **K** 4x Soft close drawer runners
- L 1x Base
- M 1x Front panel
- **N** 1x Decorative panel
- **P** 2x Drawer backs
- Q 2x Drawer sides (left)
- R 2x Drawer sides (right)
- **S** 2x Drawer base
- T 1x Drawer fronts (left)
- **U** 1x Drawer fronts (right)
- **V** 4x Soft close clips (2x left, 2x right)
- **W** 4x Leg mounting plates