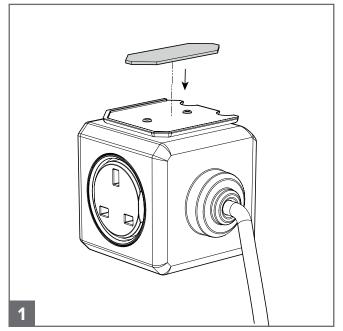

awer fronts (right)
- **V** 4x Soft close clips (2x left, 2x right)
- **W** 4x Leg mounting plates





5

















10







(left & right)

12

















- TWO PERSON BUILD



We recommend you use the Wall Mounting Brackets provided to fix the dressing table to a wall (where possible). This will prevent the unit being pulled over. Use suitable fixings.





Page 1 of 6 SS\_INSTRUC\_DT\_05.2016 www.spaceslide.co.uk/diy-installation-and-information Call: 0800 9803499

V2

















































# WALL MOUNTING BRACKETS

We recommend you use the Wall Mounting Brackets provided to fix the dressing table to a wall (where possible). This will prevent the unit being pulled over.

Use suitable fixings.



## DRESSING TABLE POWER CUBE

Assembly Instructions