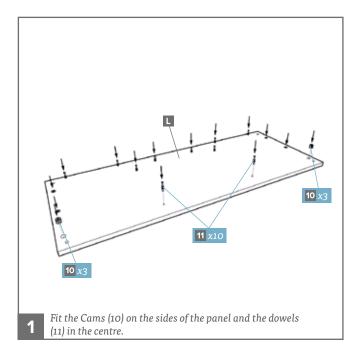

### **Assembly Instructions**

- **A** 1x Lid (with mirror)
- B 1x Lid infill
- **C** 1x Top panel (left)
- **D** 1x Top panel (right)
- **E** 1x Back panel
- F 1x Inside back panel
- **G** 1x Left outer side panel
- **H** 1x Left inner side panel
- I 1x Right inner side panel
- J 1x Right outer side panel
- **K** 4x Soft close drawer runners
- L 1x Base
- M 1x Front panel
- **N** 1x Decorative panel
- **P** 2x Drawer backs
- Q 2x Drawer sides (left)
- R 2x Drawer sides (right)
- **S** 2x Drawer base
- T 1x Drawer fronts (left)
- **U** 1x Drawer fronts (right)
- **V** 4x Soft close clips (2x left, 2x right)
- **W** 4x Leg mounting plates