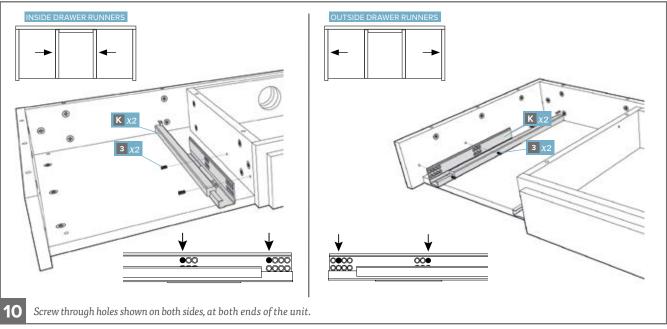

### **Assembly Instructions**

- **A** 1x Lid (with mirror)
- B 1x Lid infill
- **C** 1x Top panel (left)
- **D** 1x Top panel (right)
- **E** 1x Back panel
- F 1x Inside back panel
- **G** 1x Left outer side panel
- **H** 1x Left inner side panel
- I 1x Right inner side panel
- J 1x Right outer side panel
- **K** 4x Soft close drawer runners
- L 1x Base
- M 1x Front panel
- **N** 1x Decorative panel
- **P** 2x Drawer backs
- Q 2x Drawer sides (left)
- R 2x Drawer sides (right)
- **S** 2x Drawer base
- T 1x Drawer fronts (left)
- **U** 1x Drawer fronts (right)
- **V** 4x Soft close clips (2x left, 2x right)
- **W** 4x Leg mounting plates