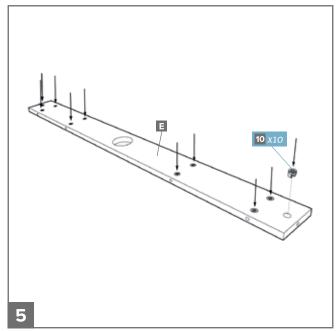

### **Assembly Instructions**

- **A** 1x Lid (with mirror)
- B 1x Lid infill
- **C** 1x Top panel (left)
- **D** 1x Top panel (right)
- **E** 1x Back panel
- F 1x Inside back panel
- **G** 1x Left outer side panel
- **H** 1x Left inner side panel
- I 1x Right inner side panel
- J 1x Right outer side panel
- **K** 4x Soft close drawer runners
- L 1x Base
- M 1x Front panel
- **N** 1x Decorative panel
- **P** 2x Drawer backs
- Q 2x Drawer sides (left)
- R 2x Drawer sides (right)
- **S** 2x Drawer base
- T 1x Drawer fronts (left)
- **U** 1x Drawer fronts (right)
- **V** 4x Soft close clips (2x left, 2x right)
- **W** 4x Leg mounting plates