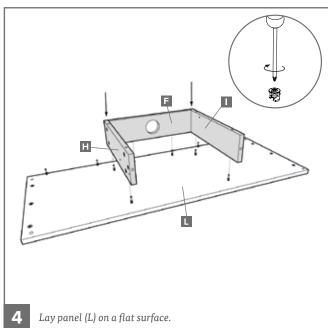

### **Assembly Instructions**

- **A** 1x Lid (with mirror)
- B 1x Lid infill
- **C** 1x Top panel (left)
- **D** 1x Top panel (right)
- **E** 1x Back panel
- F 1x Inside back panel
- **G** 1x Left outer side panel
- **H** 1x Left inner side panel
- I 1x Right inner side panel
- J 1x Right outer side panel
- **K** 4x Soft close drawer runners
- L 1x Base
- M 1x Front panel
- **N** 1x Decorative panel
- **P** 2x Drawer backs
- Q 2x Drawer sides (left)
- R 2x Drawer sides (right)
- **S** 2x Drawer base
- T 1x Drawer fronts (left)
- **U** 1x Drawer fronts (right)
- **V** 4x Soft close clips (2x left, 2x right)
- **W** 4x Leg mounting plates