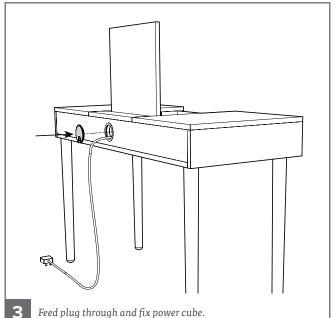

fronts (right)
- **V** 4x Soft close clips (2x left, 2x right)
- **W** 4x Leg mounting plates





5

















10







(left & right)

12

















- TWO PERSON BUILD



We recommend you use the Wall Mounting Brackets provided to fix the dressing table to a wall (where possible). This will prevent the unit being pulled over. Use suitable fixings.





Page 1 of 6 SS\_INSTRUC\_DT\_05.2016 www.spaceslide.co.uk/diy-installation-and-information Call: 0800 9803499

V2

















































# WALL MOUNTING BRACKETS

We recommend you use the Wall Mounting Brackets provided to fix the dressing table to a wall (where possible). This will prevent the unit being pulled over.

Use suitable fixings.



## DRESSING TABLE POWER CUBE

Assembly Instructions