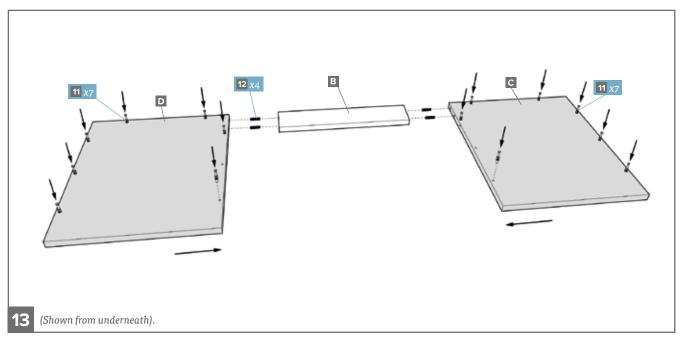

ght inner side panel
- J 1x Right outer side panel
- **K** 4x Soft close drawer runners
- L 1x Base
- M 1x Front panel
- **N** 1x Decorative panel
- **P** 2x Drawer backs
- Q 2x Drawer sides (left)
- R 2x Drawer sides (right)
- **S** 2x Drawer base
- T 1x Drawer fronts (left)
- **U** 1x Drawer fronts (right)
- **V** 4x Soft close clips (2x left, 2x right)
- **W** 4x Leg mounting plates





5

















10







(left & right)

12

















- TWO PERSON BUILD



We recommend you use the Wall Mounting Brackets provided to fix the dressing table to a wall (where possible). This will prevent the unit being pulled over. Use suitable fixings.





Page 1 of 6 SS\_INSTRUC\_DT\_05.2016 www.spaceslide.co.uk/diy-installation-and-information Call: 0800 9803499

V2

















































# WALL MOUNTING BRACKETS

We recommend you use the Wall Mounting Brackets provided to fix the dressing table to a wall (where possible). This will prevent the unit being pulled over.

Use suitable fixings.



## DRESSING TABLE POWER CUBE

Assembly Instructions