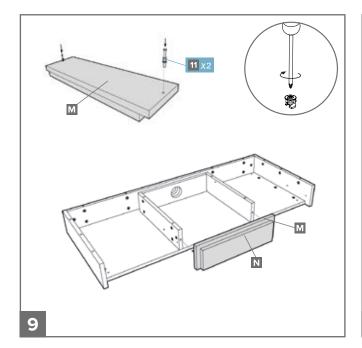

### **Assembly Instructions**

- **A** 1x Lid (with mirror)
- B 1x Lid infill
- **C** 1x Top panel (left)
- **D** 1x Top panel (right)
- **E** 1x Back panel
- F 1x Inside back panel
- **G** 1x Left outer side panel
- **H** 1x Left inner side panel
- I 1x Right inner side panel
- J 1x Right outer side panel
- **K** 4x Soft close drawer runners
- L 1x Base
- M 1x Front panel
- **N** 1x Decorative panel
- **P** 2x Drawer backs
- Q 2x Drawer sides (left)
- R 2x Drawer sides (right)
- **S** 2x Drawer base
- T 1x Drawer fronts (left)
- **U** 1x Drawer fronts (right)
- **V** 4x Soft close clips (2x left, 2x right)
- **W** 4x Leg mounting plates