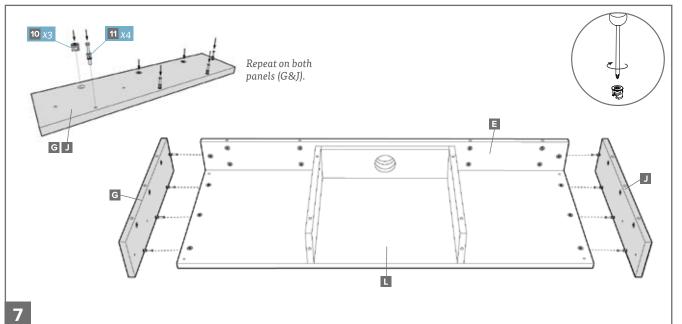

### **Assembly Instructions**

- **A** 1x Lid (with mirror)
- B 1x Lid infill
- **C** 1x Top panel (left)
- **D** 1x Top panel (right)
- **E** 1x Back panel
- F 1x Inside back panel
- **G** 1x Left outer side panel
- **H** 1x Left inner side panel
- I 1x Right inner side panel
- J 1x Right outer side panel
- **K** 4x Soft close drawer runners
- L 1x Base
- M 1x Front panel
- **N** 1x Decorative panel
- **P** 2x Drawer backs
- Q 2x Drawer sides (left)
- R 2x Drawer sides (right)
- **S** 2x Drawer base
- T 1x Drawer fronts (left)
- **U** 1x Drawer fronts (right)
- **V** 4x Soft close clips (2x left, 2x right)
- **W** 4x Leg mounting plates