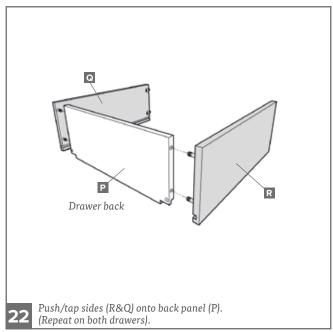

el
- J 1x Right outer side panel
- **K** 4x Soft close drawer runners
- L 1x Base
- M 1x Front panel
- **N** 1x Decorative panel
- **P** 2x Drawer backs
- Q 2x Drawer sides (left)
- R 2x Drawer sides (right)
- **S** 2x Drawer base
- T 1x Drawer fronts (left)
- **U** 1x Drawer fronts (right)
- **V** 4x Soft close clips (2x left, 2x right)
- **W** 4x Leg mounting plates





5

















10







(left & right)

12

















- TWO PERSON BUILD



We recommend you use the Wall Mounting Brackets provided to fix the dressing table to a wall (where possible). This will prevent the unit being pulled over. Use suitable fixings.





Page 1 of 6 SS\_INSTRUC\_DT\_05.2016 www.spaceslide.co.uk/diy-installation-and-information Call: 0800 9803499

V2

















































# WALL MOUNTING BRACKETS

We recommend you use the Wall Mounting Brackets provided to fix the dressing table to a wall (where possible). This will prevent the unit being pulled over.

Use suitable fixings.



## DRESSING TABLE POWER CUBE

Assembly Instructions