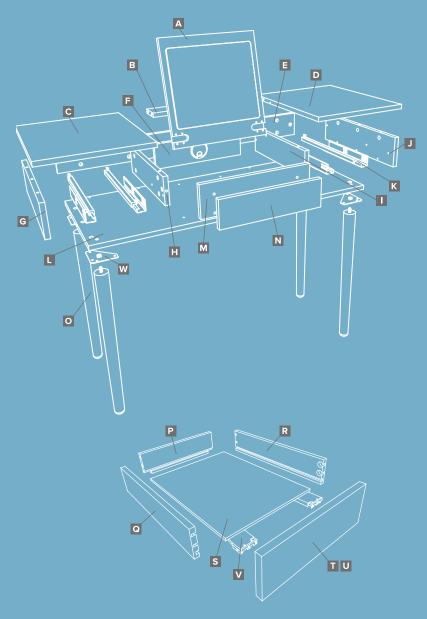

### **Assembly Instructions**

- **A** 1x Lid (with mirror)
- B 1x Lid infill
- **C** 1x Top panel (left)
- **D** 1x Top panel (right)
- **E** 1x Back panel
- F 1x Inside back panel
- **G** 1x Left outer side panel
- **H** 1x Left inner side panel
- I 1x Right inner side panel
- J 1x Right outer side panel
- **K** 4x Soft close drawer runners
- L 1x Base
- M 1x Front panel
- **N** 1x Decorative panel
- **P** 2x Drawer backs
- Q 2x Drawer sides (left)
- R 2x Drawer sides (right)
- **S** 2x Drawer base
- T 1x Drawer fronts (left)
- **U** 1x Drawer fronts (right)
- **V** 4x Soft close clips (2x left, 2x right)
- **W** 4x Leg mounting plates