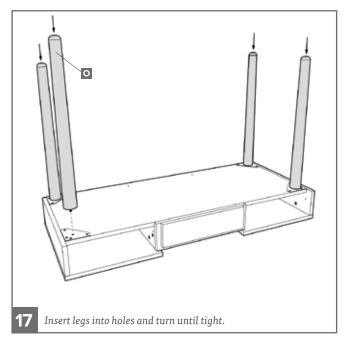

r side panel
- J 1x Right outer side panel
- **K** 4x Soft close drawer runners
- L 1x Base
- M 1x Front panel
- **N** 1x Decorative panel
- **P** 2x Drawer backs
- Q 2x Drawer sides (left)
- R 2x Drawer sides (right)
- **S** 2x Drawer base
- T 1x Drawer fronts (left)
- **U** 1x Drawer fronts (right)
- **V** 4x Soft close clips (2x left, 2x right)
- **W** 4x Leg mounting plates





5

















10







(left & right)

12

















- TWO PERSON BUILD



We recommend you use the Wall Mounting Brackets provided to fix the dressing table to a wall (where possible). This will prevent the unit being pulled over. Use suitable fixings.





Page 1 of 6 SS\_INSTRUC\_DT\_05.2016 www.spaceslide.co.uk/diy-installation-and-information Call: 0800 9803499

V2

















































# WALL MOUNTING BRACKETS

We recommend you use the Wall Mounting Brackets provided to fix the dressing table to a wall (where possible). This will prevent the unit being pulled over.

Use suitable fixings.



## DRESSING TABLE POWER CUBE

Assembly Instructions