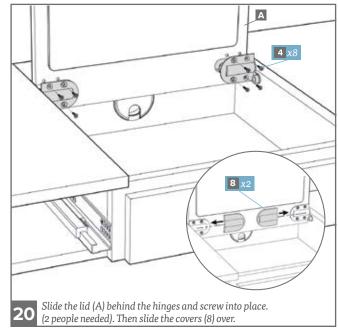

panel
- J 1x Right outer side panel
- **K** 4x Soft close drawer runners
- L 1x Base
- M 1x Front panel
- **N** 1x Decorative panel
- **P** 2x Drawer backs
- Q 2x Drawer sides (left)
- R 2x Drawer sides (right)
- **S** 2x Drawer base
- T 1x Drawer fronts (left)
- **U** 1x Drawer fronts (right)
- **V** 4x Soft close clips (2x left, 2x right)
- **W** 4x Leg mounting plates





5

















10







(left & right)

12

















- TWO PERSON BUILD



We recommend you use the Wall Mounting Brackets provided to fix the dressing table to a wall (where possible). This will prevent the unit being pulled over. Use suitable fixings.





Page 1 of 6 SS\_INSTRUC\_DT\_05.2016 www.spaceslide.co.uk/diy-installation-and-information Call: 0800 9803499

V2

















































# WALL MOUNTING BRACKETS

We recommend you use the Wall Mounting Brackets provided to fix the dressing table to a wall (where possible). This will prevent the unit being pulled over.

Use suitable fixings.



## DRESSING TABLE POWER CUBE

Assembly Instructions